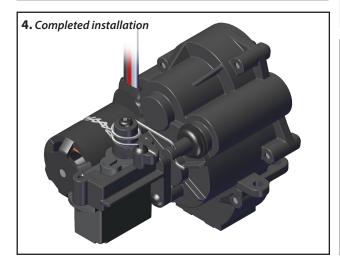

## 9892 Shift Servo Installation Instructions

1.5mm hex wrench

# Kit Contents:

- · Shift servo
- Shift servo horn
- Shift servo torsion spring

#### Tools needed: Required components (not included):

- TRX-4M® Brushless Power System (#6250)
- 3-Channel Transmitter (#6517 TQ or #6529 TQi)