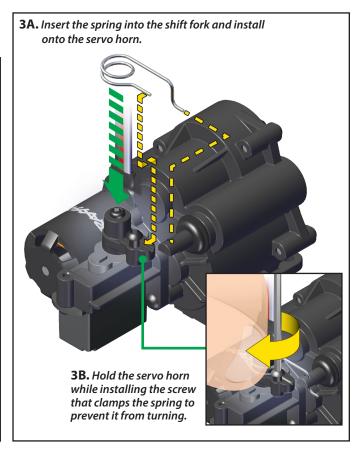

## 9892 Shift Servo Installation Instructions

1.5mm hex wrench

# Kit Contents:

- · Shift servo
- Shift servo horn
- Shift servo torsion spring