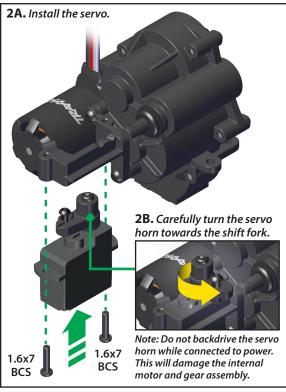

Visite la página TRAXXAS.com/manuals para descargar el instructiones en su idioma.

Auf TRAXXAS.com/manuals können Sie anleitung in Ihrer Sprache downloaden.

## 9892 Shift Servo Installation Instructions

1.5mm hex wrench

# Kit Contents:

- · Shift servo
- Shift servo horn
- Shift servo torsion spring





#### Tools needed: Required components (not included):

- TRX-4M® Brushless Power System (#6250)
- 3-Channel Transmitter (#6517 TQ or #6529 TQi)





#### Covers Part #9892



### **Servo Operation**







Low Gear

If you have questions or need technical assistance, call Traxxas at

|-888-TRAXXAS

(1-888-872-9927) (U.S. residents only)