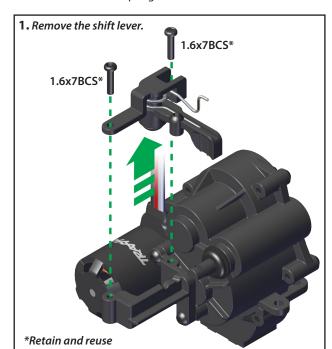

Visite la página TRAXXAS.com/manuals para descargar el instructiones en su idioma.

Auf TRAXXAS.com/manuals können Sie anleitung in Ihrer Sprache downloaden.

## 9892 Shift Servo Installation Instructions

1.5mm hex wrench

# Kit Contents:

- · Shift servo
- Shift servo horn
- Shift servo torsion spring





#### Tools needed: Required components (not included):

- TRX-4M® Brushless Power System (#6250)
- 3-Channel Transmitter (#6517 TQ or #6529 TQi)





#### Covers Part #9892



### **Servo Operation**







Low Gear

If you have questions or need technical assistance, call Traxxas at

|-888-TRAXXAS

(1-888-872-9927) (U.S. residents only)