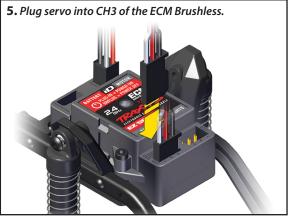

#### Tools needed: Required components (not included):

- TRX-4M® Brushless Power System (#6250)
- 3-Channel Transmitter (#6517 TQ or #6529 TQi)